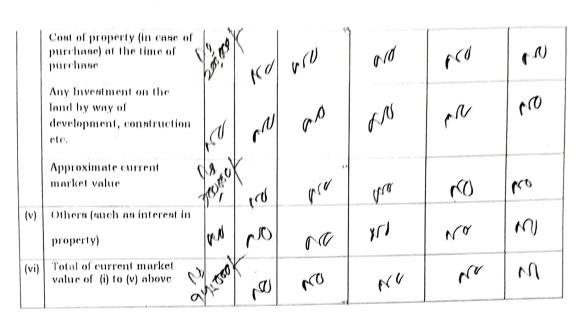

8

Silgianciagina and Py

|       | Any Investment on the land by way of development, construction etc.                         |          |          |           |     |     |     |
|-------|---------------------------------------------------------------------------------------------|----------|----------|-----------|-----|-----|-----|
|       | Approximate current market value                                                            |          |          |           |     |     |     |
| (iii) | Commercial Buildings (including apartments) -Location(s) -Survey number(s)                  | 21/      | Nr.      | ~\c       | m/L | NIC | MIC |
|       | Area (total measurement in sq. ft.)                                                         |          |          |           |     |     |     |
|       | Built-up Area (total<br>measurement in sq.ft.)                                              |          |          | yah<br>Li | ."  |     |     |
|       | Whether inherited property (Yes or No)                                                      |          |          |           |     |     |     |
|       | Date of purchase in case of self - acquired property                                        |          |          |           | 2   |     |     |
|       | Cost of property (in case of purchase) at the time of purchase                              |          |          | †e        |     |     | ,   |
|       | Any Investment on the property by way of development, construction etc.                     |          |          |           |     |     |     |
|       | Approximate current market value                                                            |          |          |           |     |     |     |
|       | (iv) Residential Buildings<br>(including apartments):<br>-Location (s)<br>-Survey number(s) | 0.03 Cal |          | Na ;      | M   | 10  | 20  |
|       |                                                                                             | 250      | pro      | :         |     |     |     |
|       | Built up Area (Total measurement in sq. ft.)                                                | 1160     | Vel.     |           |     |     |     |
|       | Whether inherited property (Yes or No)                                                      | Hole     | <i>y</i> |           |     |     |     |
|       | Date of purchase in case of<br>self – acquired property                                     | K        | ) ×      |           |     |     |     |